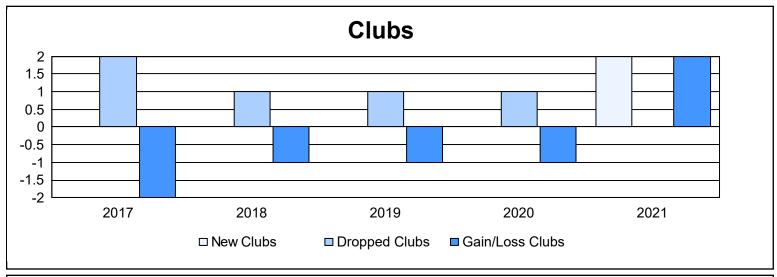

District 333 B As of June 2021 Cumulative

| Year      | New<br>Clubs | Dropped<br>Clubs | Gain/<br>Loss<br>Clubs | New<br>Members | Charter<br>Members | Reinstate<br>Members | Transfer<br>Members | Total<br>Member<br>Added | Total<br>Members<br>Dropped | Gain/<br>Loss<br>Members |
|-----------|--------------|------------------|------------------------|----------------|--------------------|----------------------|---------------------|--------------------------|-----------------------------|--------------------------|
| 2016-2017 | 0            | 2                | -2                     | 198            | 0                  | 12                   | 16                  | 226                      | 265                         | -39                      |
| 2017-2018 | 0            | 1                | -1                     | 128            | 0                  | 8                    | 0                   | 136                      | 230                         | -94                      |
| 2018-2019 | 0            | 1                | -1                     | 140            | 0                  | 6                    | 1                   | 147                      | 199                         | -52                      |
| 2019-2020 | 0            | 1                | -1                     | 65             | 0                  | 9                    | 1                   | 75                       | 189                         | -114                     |
| 2020-2021 | 2            | 0                | 2                      | 53             | 55                 | 0                    | 2                   | 110                      | 120                         | -10                      |
| Average   | 0            | 1                | -1                     | 117            | 11                 | 7                    | 4                   | 139                      | 201                         | -62                      |